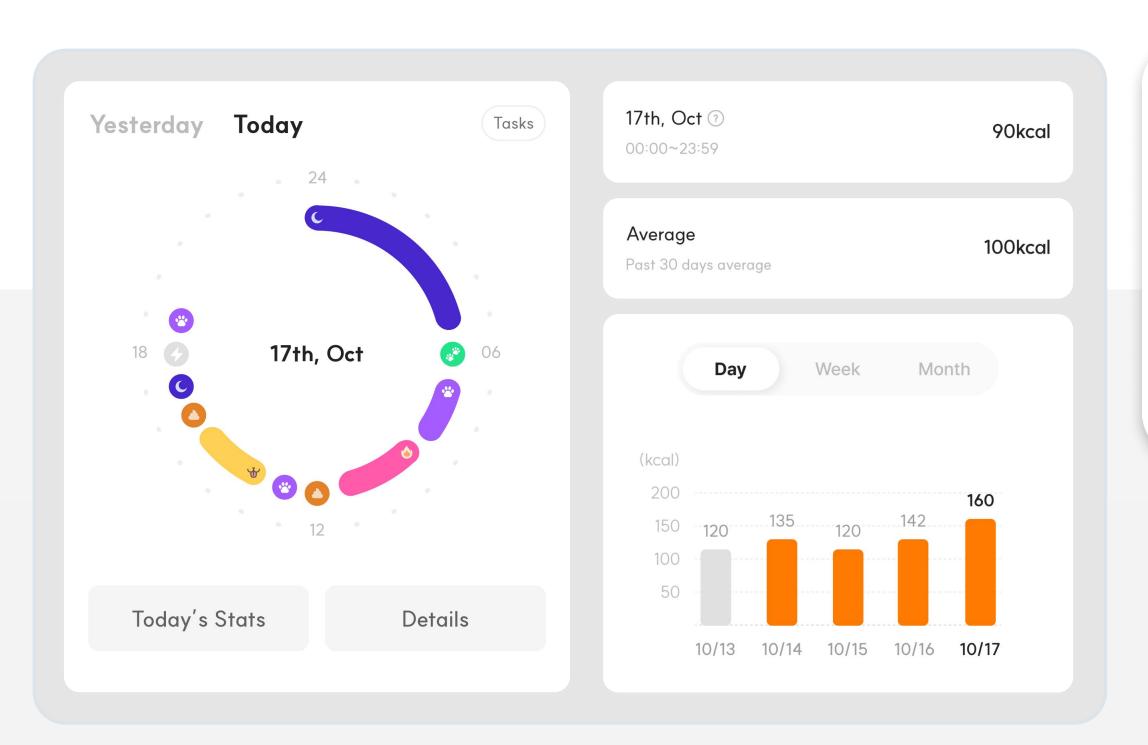

## LavvieTAG Pro

BLE Based Location Tracking Technology:

Due to its lower power consumption compared to GPS-based location tracking, this technology extends usage time by up to 4 months.

With Bluetooth, LavvieTAG Pro has evolved into an all-in-one healthcare tracker for cats.

## LavvieTAG Pro