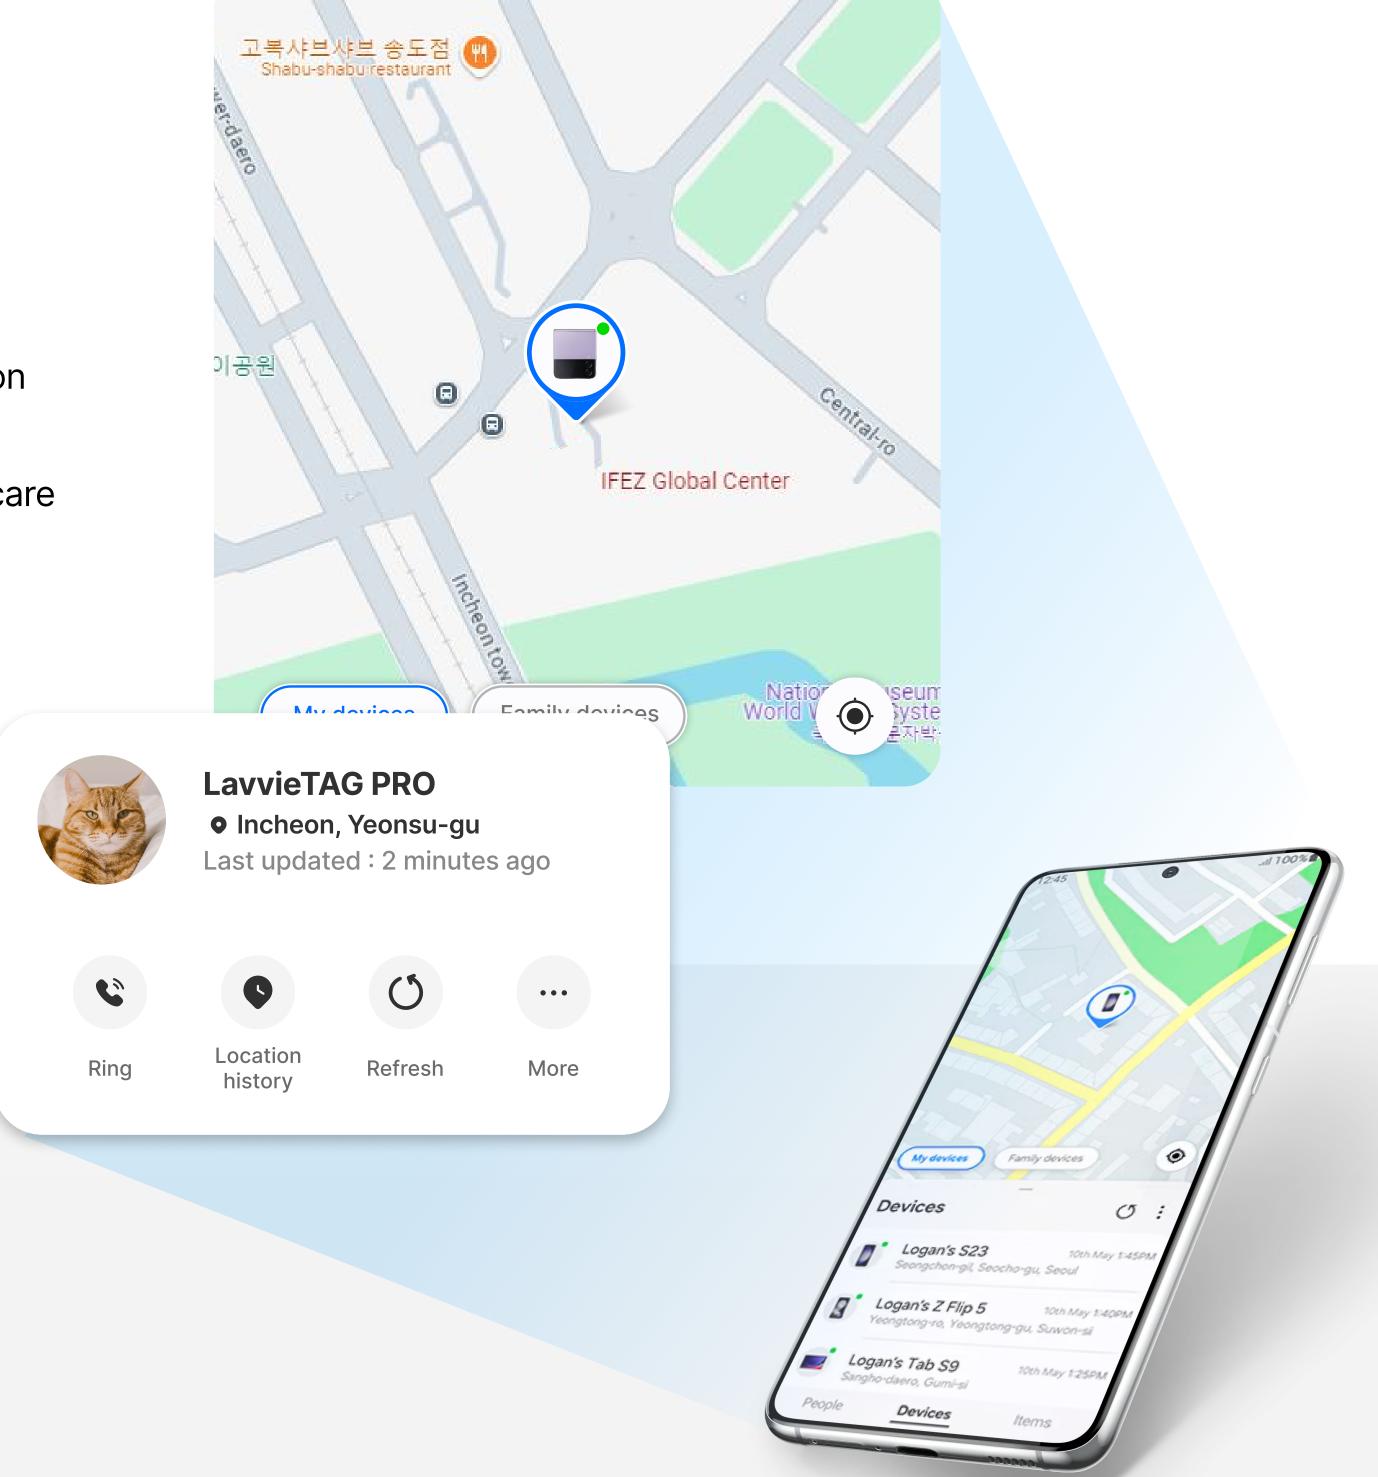

## LavvieTAG Pro

BLE Based Location Tracking Technology:

Due to its lower power consumption compared to GPS-based location tracking, this technology extends usage time by up to 4 months.

With Bluetooth, LavvieTAG Pro has evolved into an all-in-one healthcare tracker for cats.

## LavvieTAG Pro