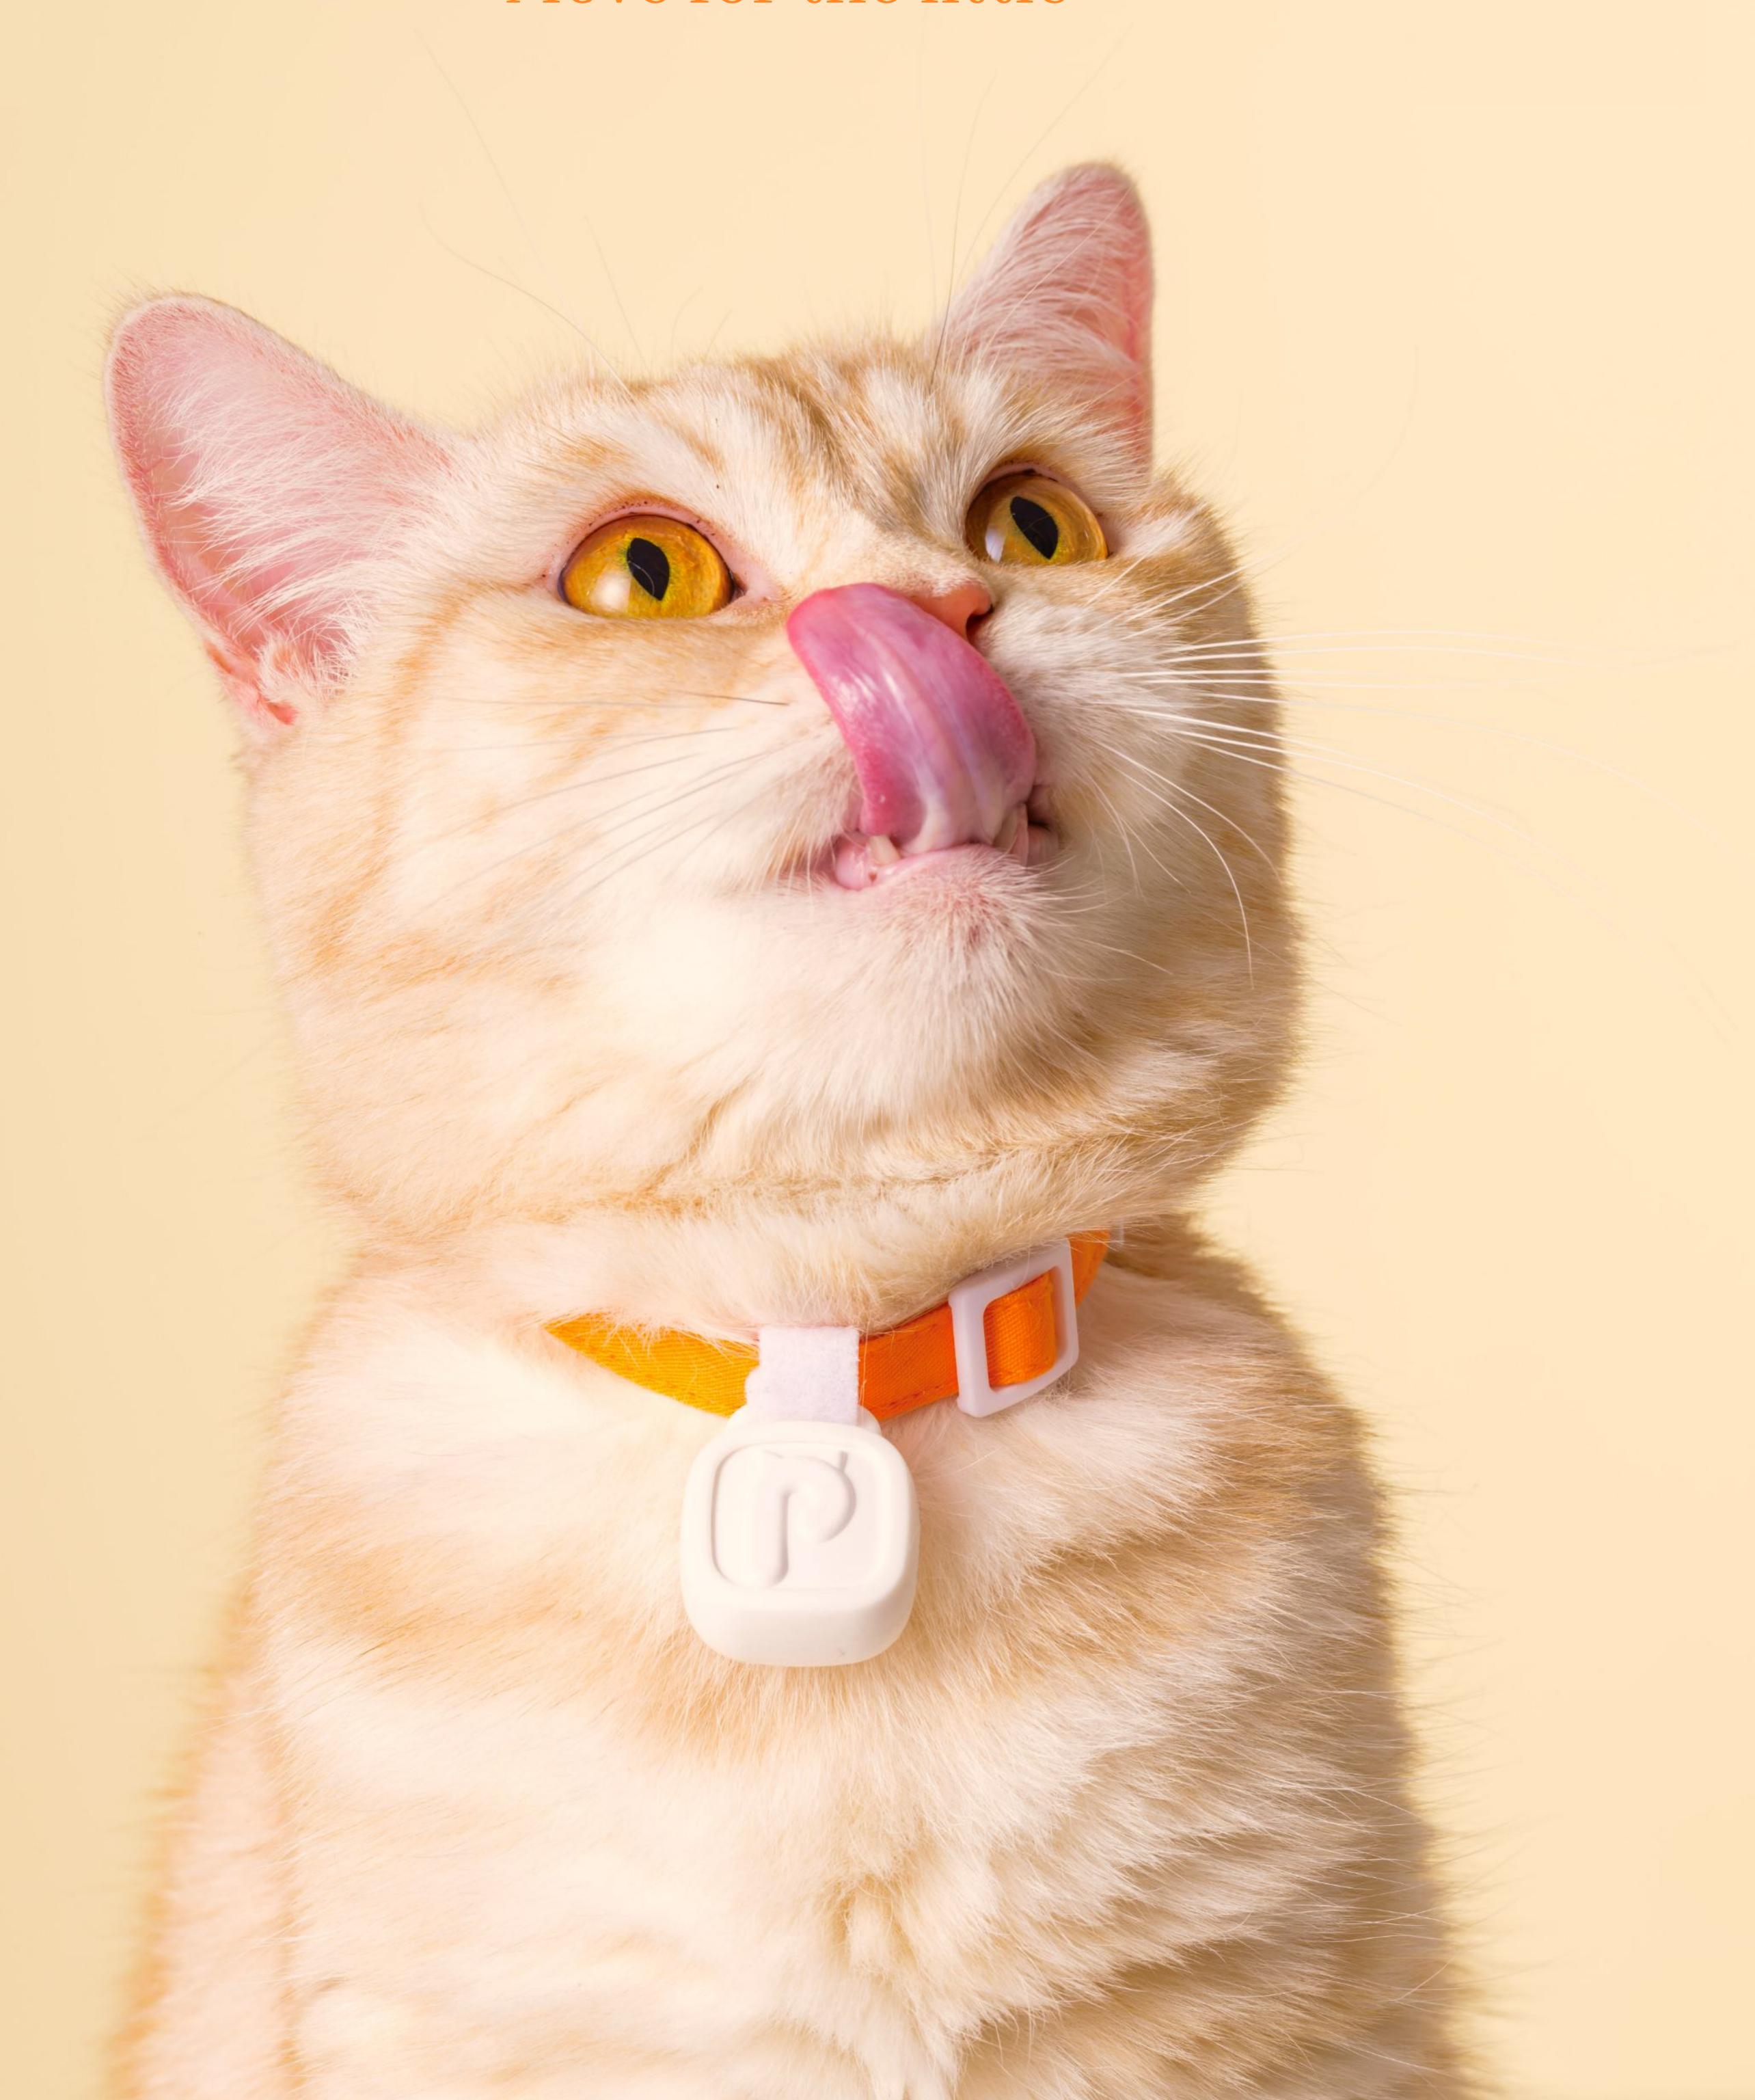

Move for the little

## Perfect Fitness Tracker for Cat LavvieTAG Pro

## LavvieTAG Pro

BLE Based Location Tracking Technology:

Due to its lower power consumption compared to GPS-based location tracking, this technology extends usage time by up to 4 months.

With Bluetooth, LavvieTAG Pro has evolved into an all-in-one healthcare tracker for cats.