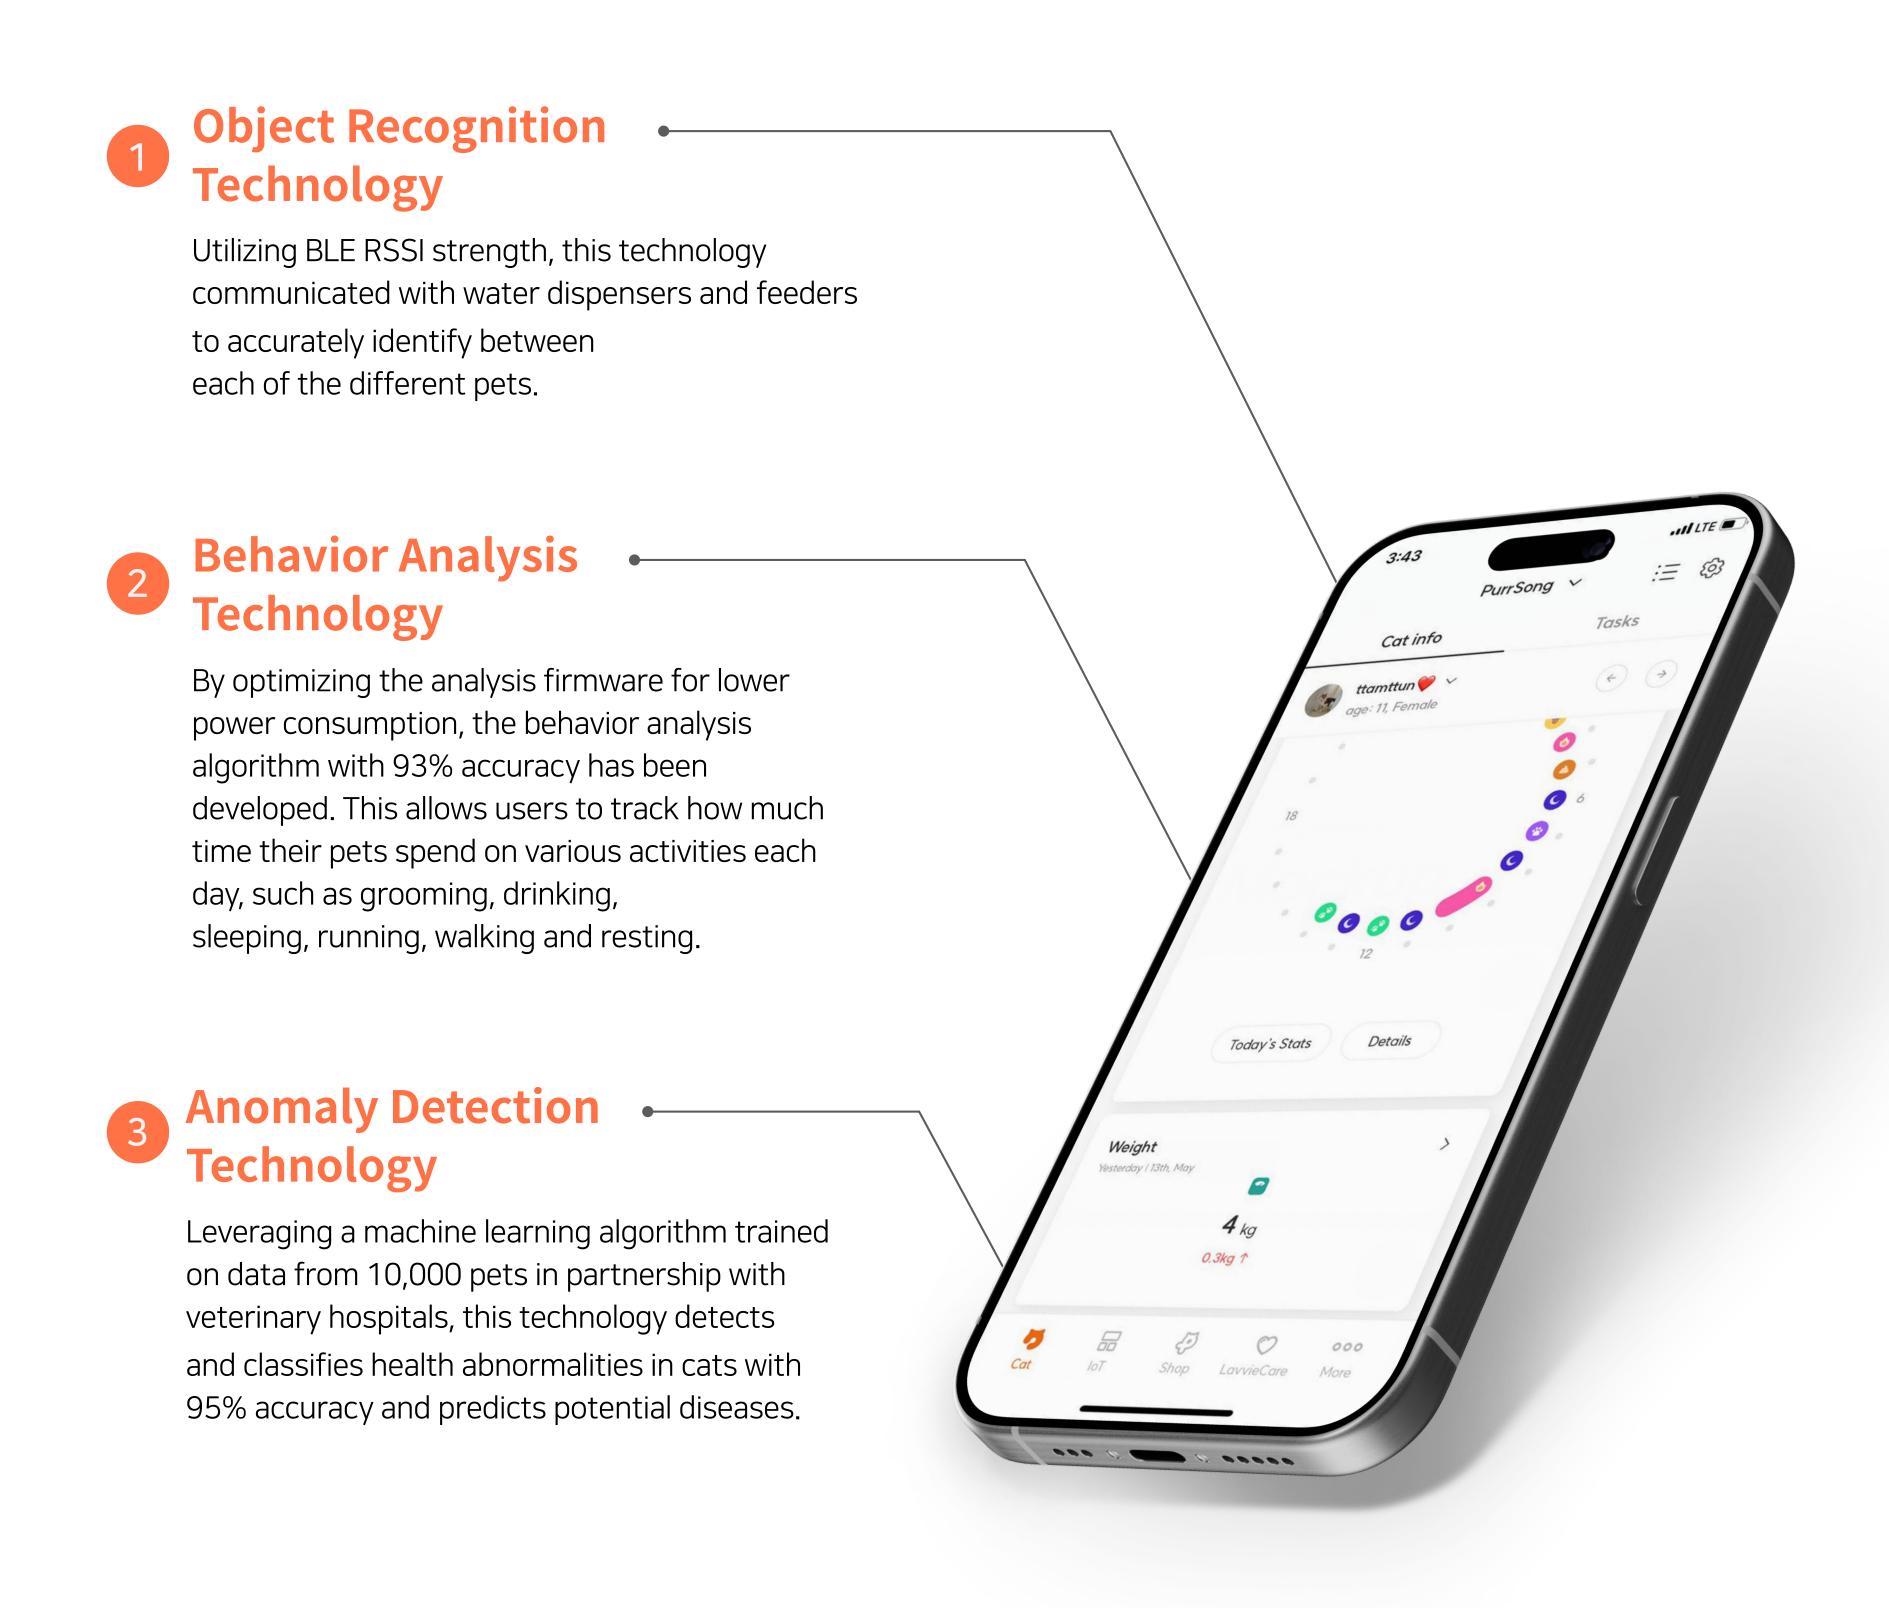

## LavvieTAG Pro

BLE Based Location Tracking Technology:

Due to its lower power consumption compared to GPS-based location tracking, this technology extends usage time by up to 4 months.

With Bluetooth, LavvieTAG Pro has evolved into an all-in-one healthcare tracker for cats.