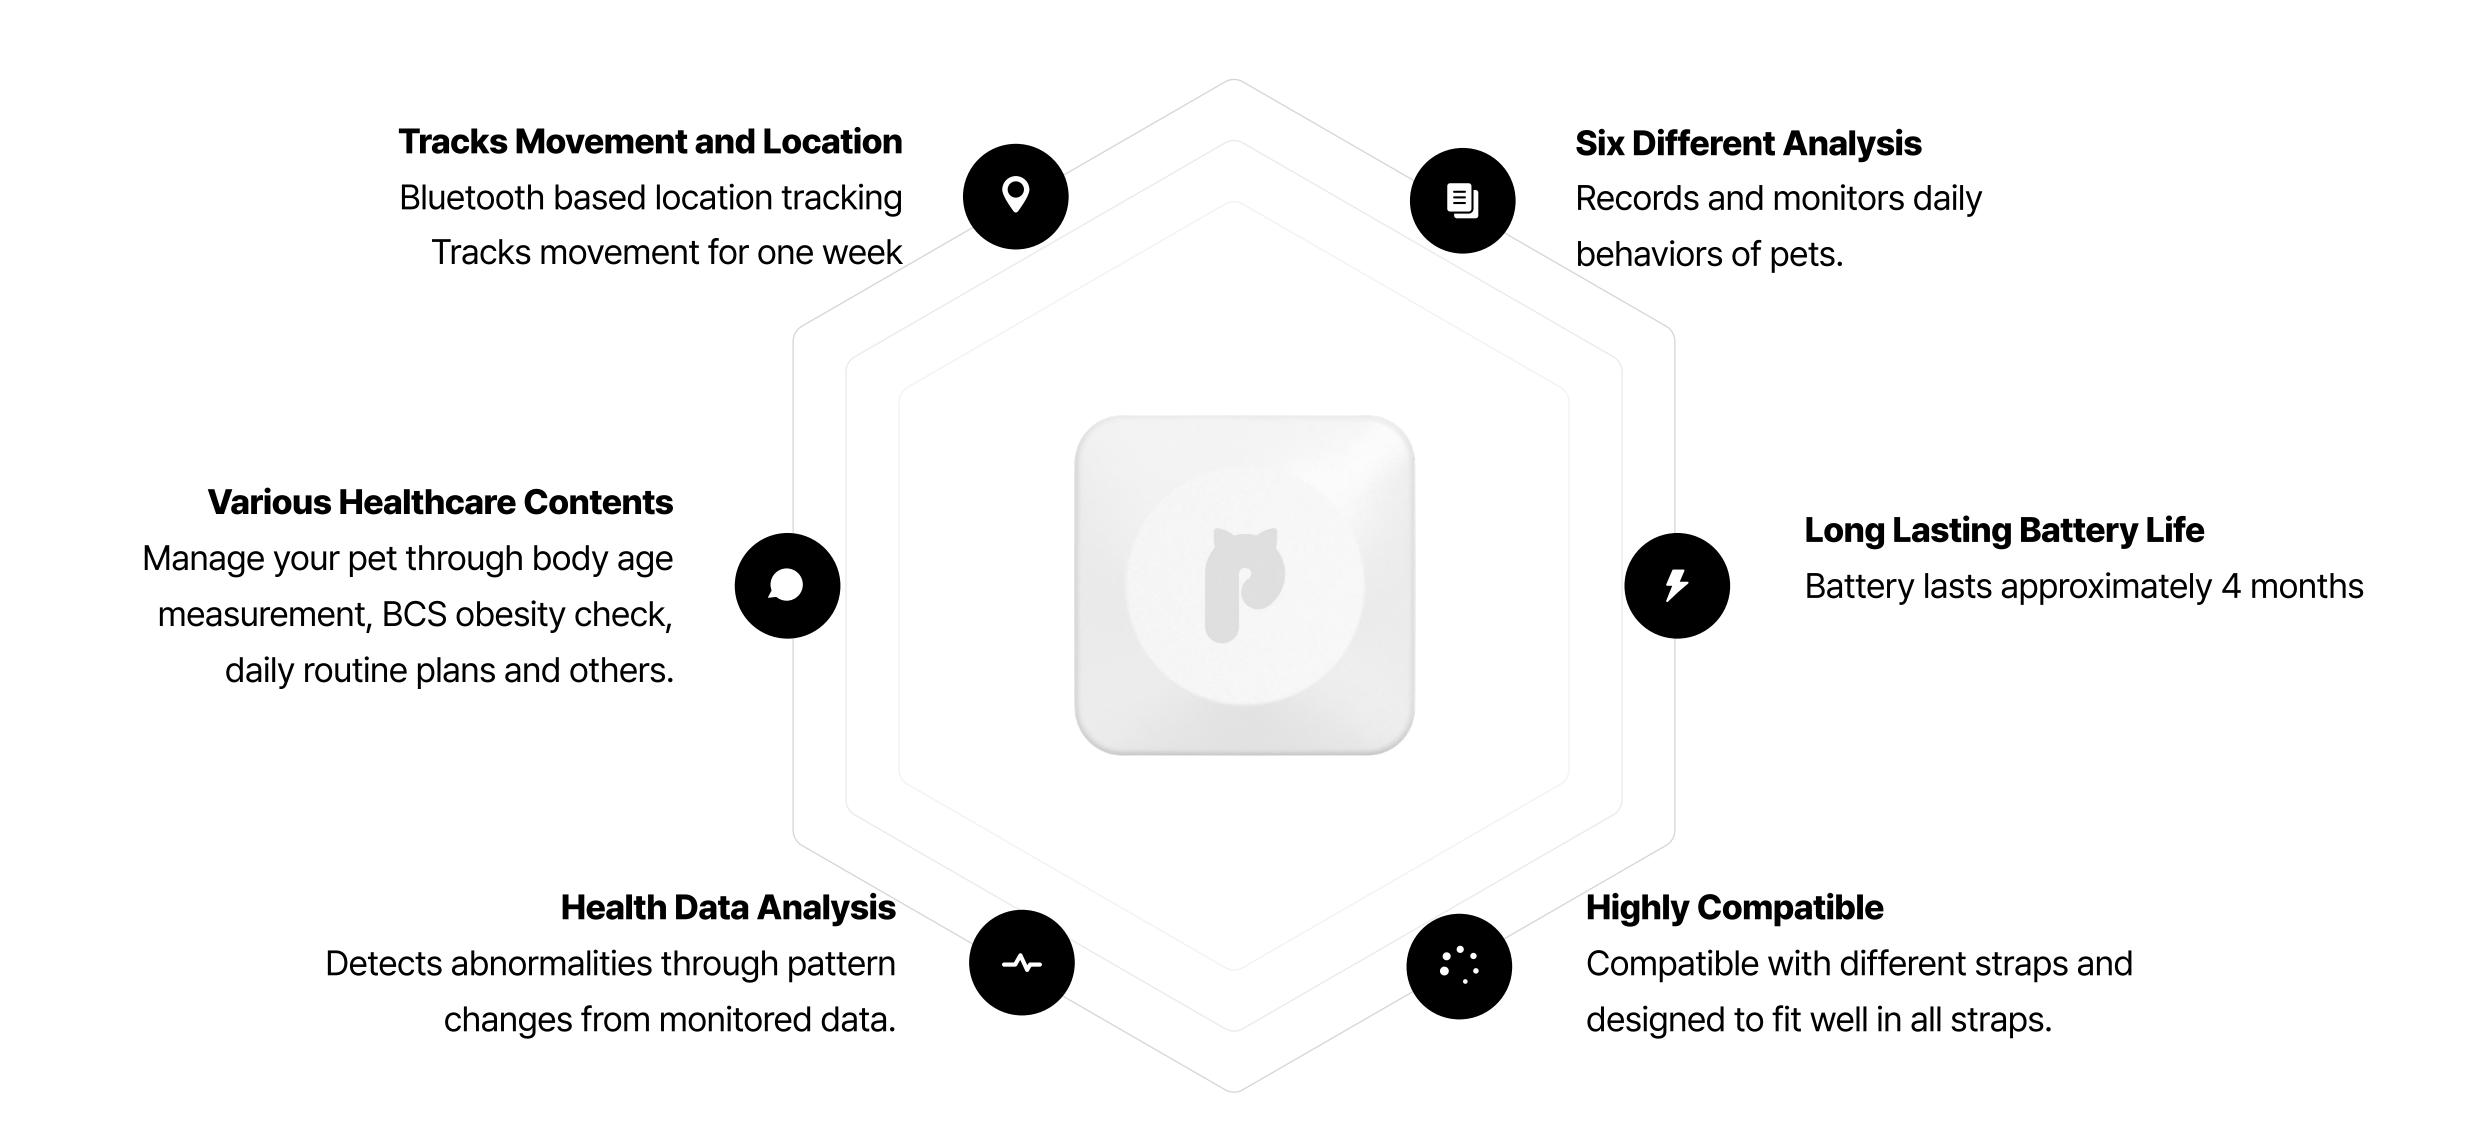

## LavvieTAG Pro

BLE Based Location Tracking Technology:

Due to its lower power consumption compared to GPS-based location tracking, this technology extends usage time by up to 4 months.

With Bluetooth, LavvieTAG Pro has evolved into an all-in-one healthcare tracker for cats.

## LavvieTAG Pro